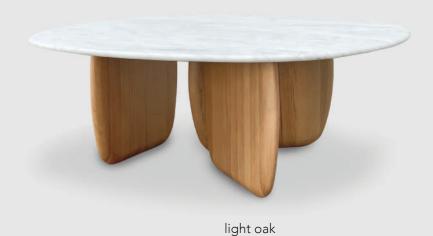

## **EDEN TABLE**

053-2101 : Eden table 90

W900 D900 H350

© 2021 sketch-interior.com 0721

Eden coffee tables celebrate organic forms - from the marble top which features no edges at all, to the timber supports which reject mathematical order in their placement and shape. Perfect for a sophisticated interior celebrating honest materials and seeking relief from geometry. Like ancient geological formations these coffee tables represent a balance and composure that is only ever found in nature.

MATERIAL: solid oak, carrara marble

DESIGN: Patrick Koca

© 2021 sketch-interior.com 0721