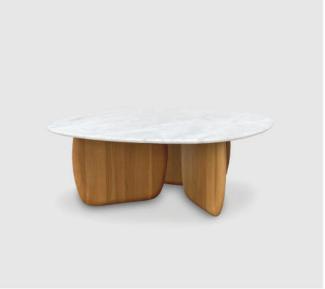

Eden coffee tables celebrate organic forms - from the marble top which features no edges at all, to the timber supports which reject mathematical order in their placement and shape. Perfect for a sophisticated interior celebrating honest materials and seeking relief from geometry. Like ancient geological formations these coffee tables represent a balance and composure that is only ever found in nature.

MATERIAL: solid oak, carrara marble

DESIGN: Patrick Koca

© 2021 sketch-interior.com 0721