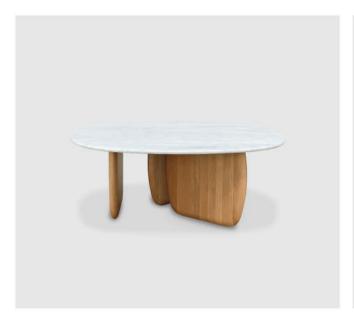

Eden coffee tables celebrate organic forms - from the marble top which features no edges at all, to the timber supports which reject mathematical order in their placement and shape. Perfect for a sophisticated interior celebrating honest materials and seeking relief from geometry. Like ancient geological formations these coffee tables represent a balance and composure that is only ever found in nature.

MATERIAL: solid oak, carrara marble

DESIGN: Patrick Koca

© 2021 sketch-interior.com 0721