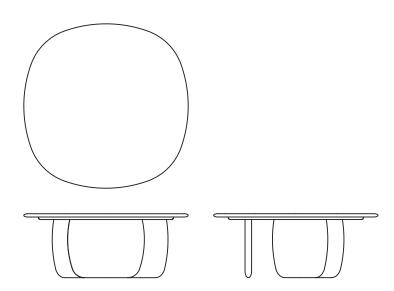

## **EDEN TABLE**

053-2101 : Eden table 90

W900 D900 H350

© 2021 sketch-interior.com 0721

Eden coffee tables celebrate organic forms - from the marble top which features no edges at all, to the timber supports which reject mathematical order in their placement and shape. Perfect for a sophisticated interior celebrating honest materials and seeking relief from geometry. Like ancient geological formations these coffee tables represent a balance and composure that is only ever found in nature.

MATERIAL: solid oak, carrara marble

DESIGN: Patrick Koca

© 2021 sketch-interior.com 0721